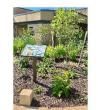

## **FEATURES**

- A Bee Zone
- B Arbor of reclaimed wood over patio and scating stones
- C Concrete cheekwalls
- D Standing Stones mark garden entrance
- E Native Plant ID Game: waterproof box with paper handouts & OR code
- F Edible plants demonstration plots
- G Pervious pavers
- H Exposed stormwater filter box
- Screening evergreens
- Reclaimed concrete benches
- Public Art Installations

# A Bee Zone

- B Arbor of reclaimed wood over patio
- and seating stones C. Concrete cheekwalls
- D Standing Stones mark garden entrance E Native Plant ID Game: waterproof box
- with paper handouts & OR code F Edible plants demonstration plots
- G Pervious pavers
- H Exposed stormwater filter box
- Screening evergreens
- Reclaimed concrete benches