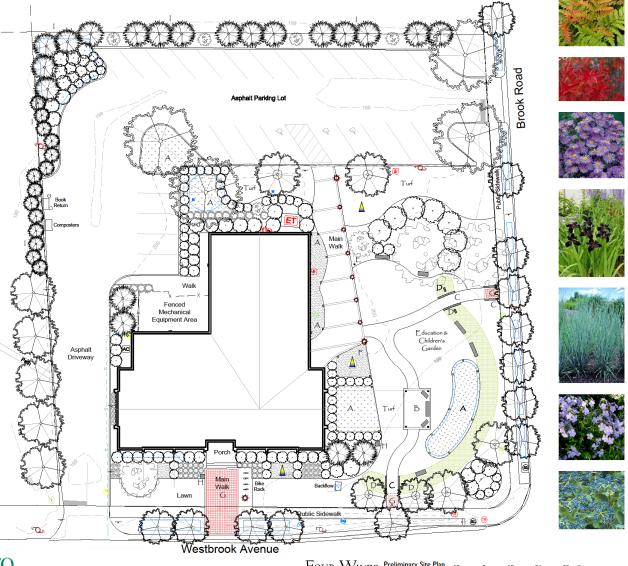

## **FEATURES**

- A Bee Zone
- B Arbor of reclaimed wood over patio and scating stones
- C Concrete cheekwalls
- D Standing Stones mark garden entrance
- E Native Plant ID Game: waterproof box with paper handouts & OR code
- F Edible plants demonstration plots
- G Pervious pavers
- H Exposed stormwater filter box
- Screening evergreens
- Reclaimed concrete benches
- Public Art Installations

# A Bee Zone

- B Arbor of reclaimed wood over patio
- and seating stones C. Concrete cheekwalls
- D Standing Stones mark garden entrance E Native Plant ID Game: waterproof box
- with paper handouts & OR code F Edible plants demonstration plots
- G Pervious pavers
- H Exposed stormwater filter box
- Screening evergreens
- Reclaimed concrete benches