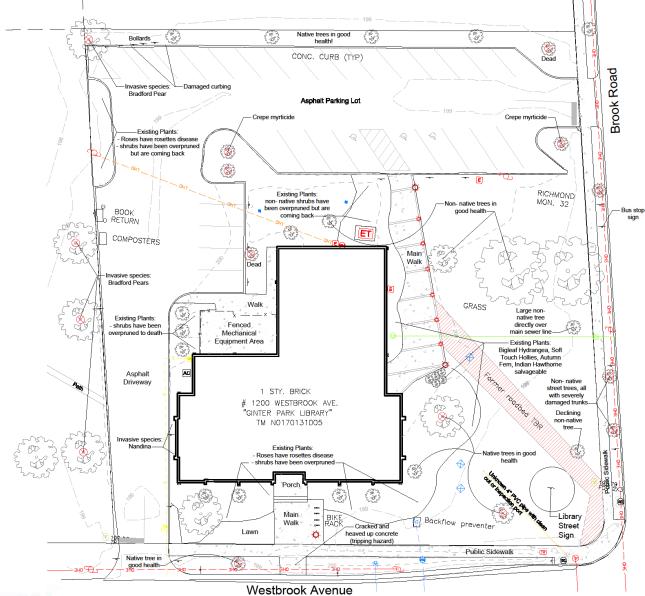

# **Greening Richmond Public Libraries**

## **Ginter Park Branch Library**

1200 Westbrook Avenue, Richmond, 23227

#### **LEGEND**

- AC UNIT BOLLARD
- ELEC. TRANSFORMER & ADA PARKING

UTILITY POLE

STORM MH

@ CLEAN OUT

■ 1X1 DROP INLET

FIBER HANDHOLE

TRAFFIC HANDHOLE

→ IRRIGATION VALVE BOX

- ELEC. METER

- SAS VALVE
- # LIGHT POLE

- ® TRAFFIC LIGHT POLE TELE. PED.
- WATER VALVE

U.G. WATER

U.G. GAS

O.H. TELEPHONE

CONCRETE

Downspout location, goes

Unknown 4" PVC pipe with clear

DATUM: HORIZONTAL: NAD83 VERTICAL: NAVD 88

UNDERGROUND UTILITIES MARKED BY UNKNOWN SOURCES.

EASEMENTS AND OTHER ENCUMBRANCES MAY EXIST THAT ARE NOT SHOWN.

# Current layout of **Ginter Park Branch** Library grounds