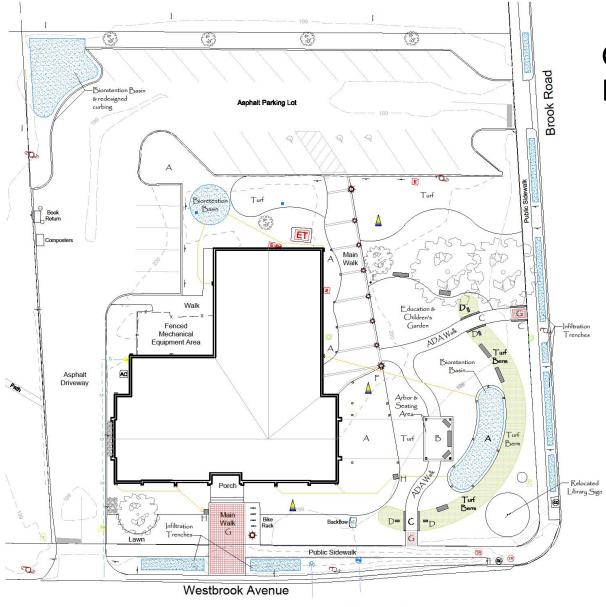

# Current layout of **Ginter Park Branch** Library grounds

#### **LEGEND**

- AC UNIT BOLLARD
- ELEC. TRANSFORMER & ADA PARKING

UTILITY POLE

STORM MH

@ CLEAN OUT

■ 1X1 DROP INLET

FIBER HANDHOLE

TRAFFIC HANDHOLE

→ IRRIGATION VALVE BOX

- ELEC. METER

- SAS VALVE
- # LIGHT POLE

- ® TRAFFIC LIGHT POLE TELE. PED.
- WATER VALVE

U.G. WATER

U.G. GAS

O.H. TELEPHONE

CONCRETE

Downspout location, goes

Unknown 4" PVC pipe with clear

DATUM: HORIZONTAL: NAD83 VERTICAL: NAVD 88

UNDERGROUND UTILITIES MARKED BY UNKNOWN SOURCES.

EASEMENTS AND OTHER ENCUMBRANCES MAY EXIST THAT ARE NOT SHOWN.